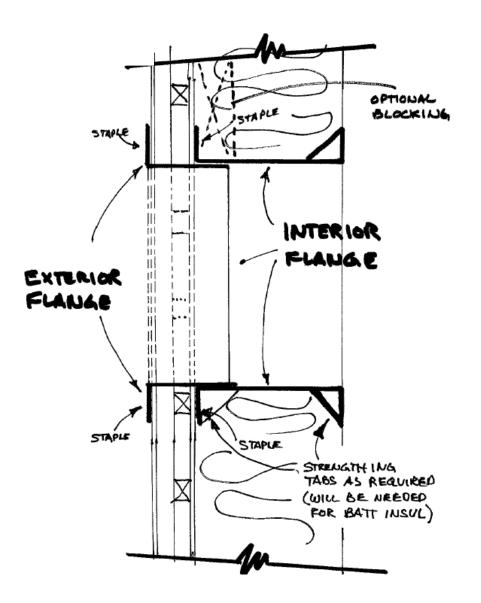

Transformative technology products for the residential & light commercial building market.

Patent Pending System for Frameless Construction





#### **Frameless Construction**





#### **Frameless Construction**





### VentBoard™ Load Bearing Wall Detail at Foundation





VentBoard™
Load Bearing
Wall Detail at
Foundation with
Conventional
Joist Flooring





## Wall / Roof / Ceiling Connection with Roof Connector





Frameless
Construction with
Load Bearing
VentBoard Walls
and DuctBoard
Floor for 2 story
construction





# Load Bearing VentBoard™ Wall Insulation Gauge

Used to install insulation – foam or batt, install electrical boxes, and rough in electric, data, plumbing





## Window and Door Penetration Detail





### Panel Connection Detail





## Self Drilling / Self Seating Panel Connection Screw