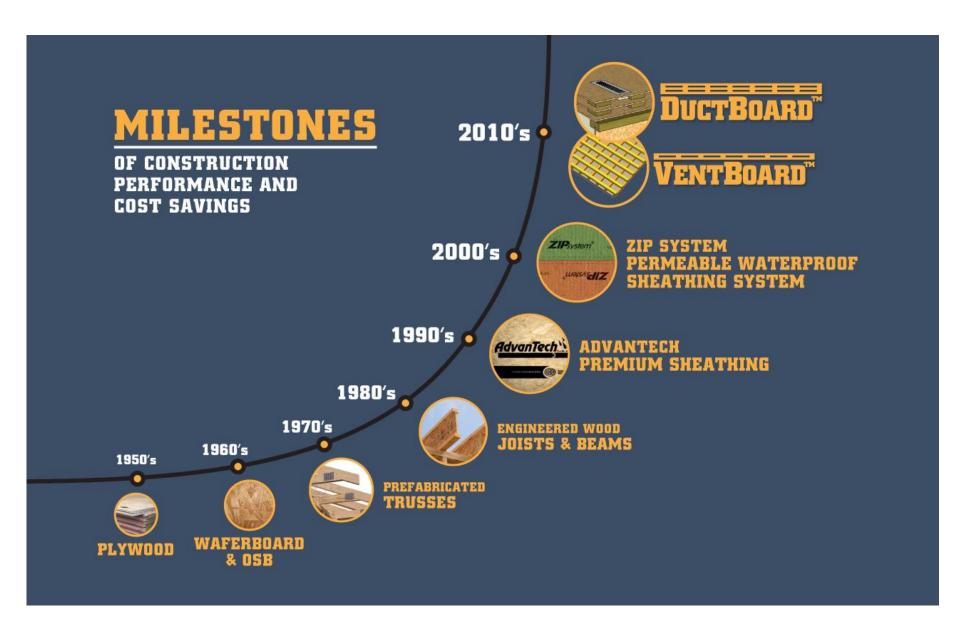

Transformative technology products for the residential & light commercial building market.

Patent Pending System for Frameless Construction





#### **Frameless Construction**





#### **Frameless Construction**





### VentBoard™ Load Bearing Wall Detail at Foundation





VentBoard™
Load Bearing
Wall Detail at
Foundation with
Conventional
Joist Flooring





## Wall / Roof / Ceiling Connection with Roof Connector





Frameless
Construction with
Load Bearing
VentBoard Walls
and DuctBoard
Floor for 2 story
construction





# Load Bearing VentBoard™ Wall Insulation Gauge

Used to install insulation – foam or batt, install electrical boxes, and rough in electric, data, plumbing





## Window and Door Penetration Detail





### Panel Connection Detail





## Self Drilling / Self Seating Panel Connection Screw