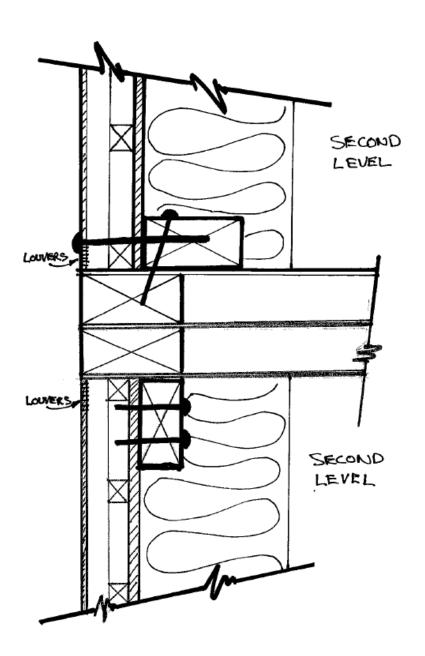

# Load Bearing VentBoard™ Wall Insulation Gauge

Used to install insulation – foam or batt, install electrical boxes, and rough in electric, data, plumbing