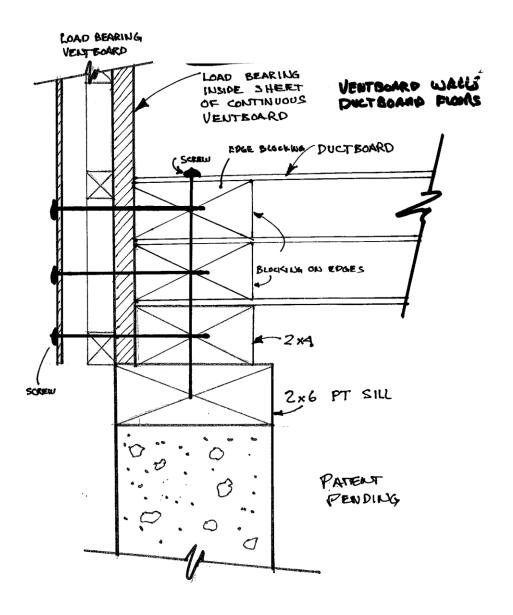

### VentBoard™ Load Bearing Wall Detail at Foundation

VentBoard™
Load Bearing
Wall Detail at
Foundation with
Conventional
Joist Flooring