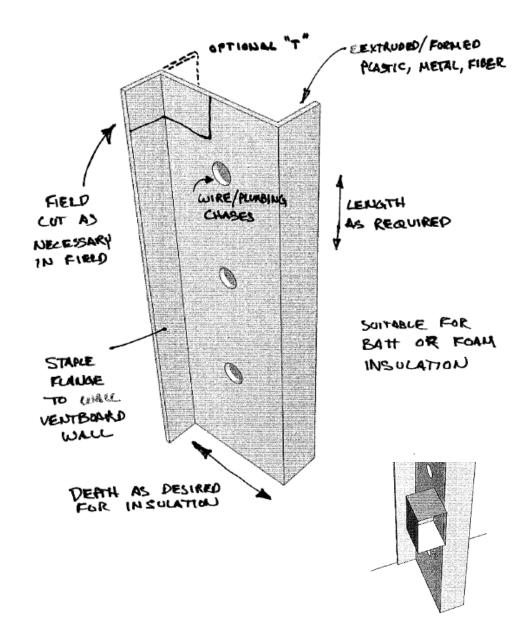

# Load Bearing VentBoard™ Wall Insulation Gauge

Used to install insulation – foam or batt, install electrical boxes, and rough in electric, data, plumbing