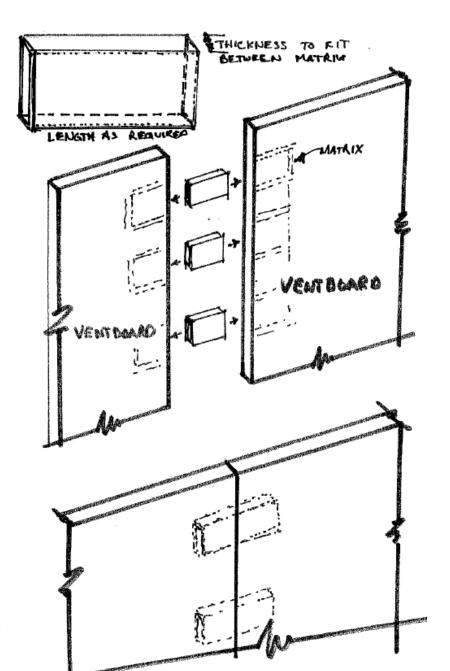

Transformative technology products for the residential & light commercial building market.

Patent Pending System for Frameless Construction





#### **Frameless Construction**





#### **Frameless Construction**





### VentBoard™ Load Bearing Wall Detail at Foundation





VentBoard™
Load Bearing
Wall Detail at
Foundation with
Conventional
Joist Flooring





## Wall / Roof / Ceiling Connection with Roof Connector





Frameless
Construction with
Load Bearing
VentBoard Walls
and DuctBoard
Floor for 2 story
construction





# Load Bearing VentBoard™ Wall Insulation Gauge

Used to install insulation – foam or batt, install electrical boxes, and rough in electric, data, plumbing





## Window and Door Penetration Detail





### Panel Connection Detail





## Self Drilling / Self Seating Panel Connection Screw