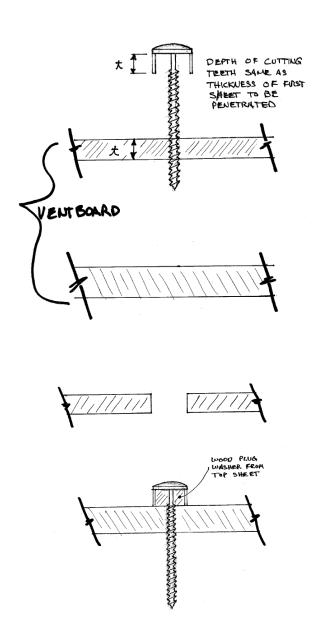

ucts for the residential & light commercial building market.

Patent Pending System for Frameless Construction





#### **Frameless Construction**





#### **Frameless Construction**





### VentBoard™ Load Bearing Wall Detail at Foundation





VentBoard™
Load Bearing
Wall Detail at
Foundation with
Conventional
Joist Flooring





## Wall / Roof / Ceiling Connection with Roof Connector





Frameless
Construction with
Load Bearing
VentBoard Walls
and DuctBoard
Floor for 2 story
construction





# Load Bearing VentBoard™ Wall Insulation Gauge

Used to install insulation – foam or batt, install electrical boxes, and rough in electric, data, plumbing





## Window and Door Penetration Detail





### Panel Connection Detail





## Self Drilling / Self Seating Panel Connection Screw