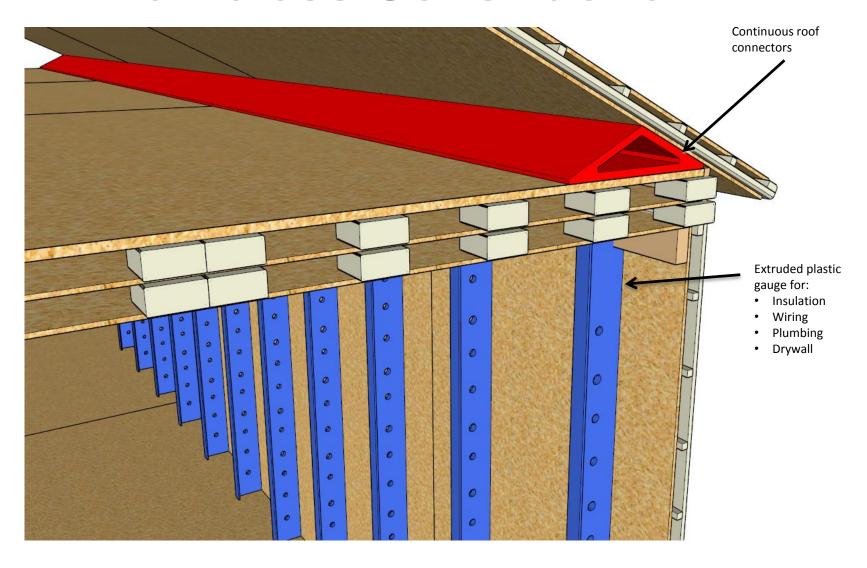

# Load Bearing VentBoard™ Wall Insulation Gauge

Used to install insulation – foam or batt, install electrical boxes, and rough in electric, data, plumbing