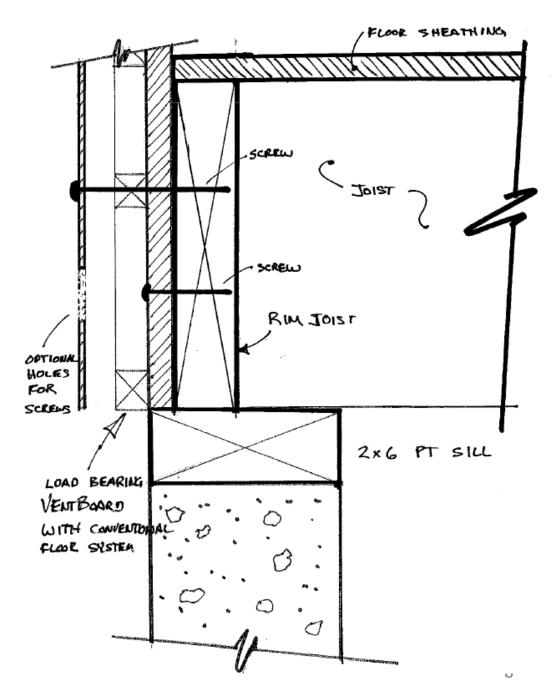

### VentBoard™ Load Bearing Wall Detail at Foundation

VentBoard™
Load Bearing
Wall Detail at
Foundation with
Conventional
Joist Flooring