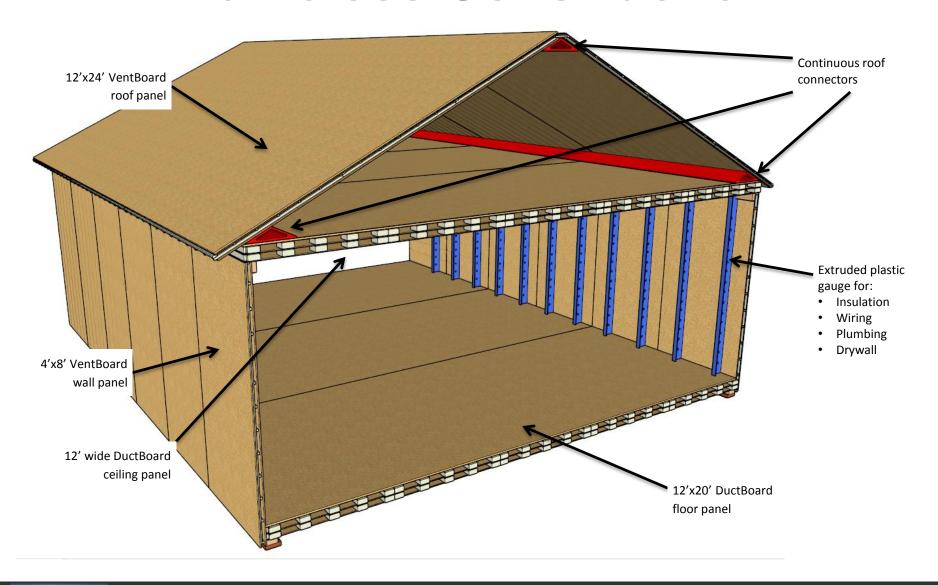

## Wall / Roof / Ceiling Connection with Roof Connector

Frameless
Construction with
Load Bearing
VentBoard Walls
and DuctBoard
Floor for 2 story
construction