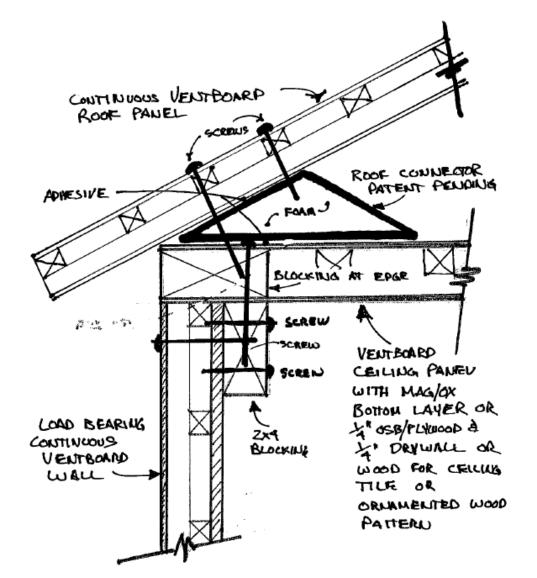

## Wall / Roof / Ceiling Connection with Roof Connector

Frameless
Construction with
Load Bearing
VentBoard Walls
and DuctBoard
Floor for 2 story
construction